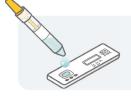

## How does the Calprotectin test work?

Simple and hygienic stool sampling

Sample application to the test cassette

15 minutes incubation time

Evaluation through the **SmarTest Calprotectin** app

The Calprotectin value is displayed directly on the smartphone